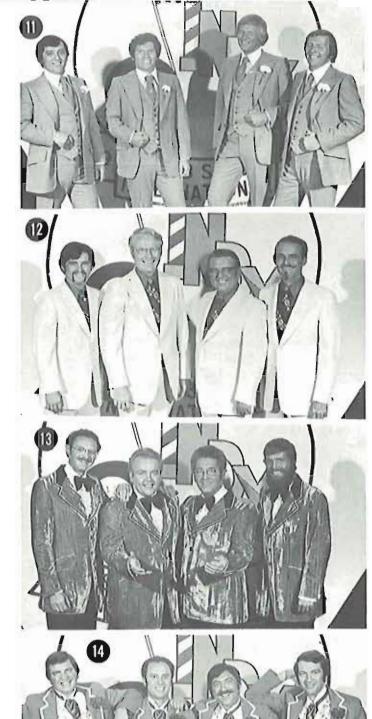

## 1975 Quarter-Finalists

Picture position does not designate contest rank.

(1) ROAD SHOW (Warren, O.; Pittsburgh & Alle-Kiski, Pa. – JAD) Larry Brown, bass; Larry Autenreith, baritone; Dick Hurl, lead; Leo Sisk, tenor. Contact: Leo Sisk, 590 Dorseyville Rd., Pittsburgh, Pa. 15238 – Phone: (412) 963-8281. When My Sugar Walks Down the Street; Mist on the Moon.

(2) 4-FITS (Detroit & Grosse Pointe, Mich. – PIO) John Wearing, tenor; Thom Hine, baritone; Marv Burke, bass; Russ Seely, lead (kneeling). Contact: Russ Seely, 791 N. Oxford, Grosse Pointe Woods, Mich. 48236 – Phone: (313) 882-5520. Back in the Old Routine; Mammy Medley.

(3) FOUR SOUND REASONS (Markham, Kitchener-Waterloo & Etobicoke, Ont. – ONT) Cam Black, tenor; Lyle Pettigrew, lead; Bob Sockett, bass; Bill Ellis, baritone, Contact; Lyle Pettigrew, Box 565, New Hemburg, NOB 2GO, Ont. – Phone: (519) 662-2937, That Summer When We Were Young; Mother Of Mine, I Still Have You.

(4) NEW FOUND SOUND (Lake Washington, Wash. – EVER) Dan Tangerone, tenor; Chuck Landback, lead; Loren Watson, bass; Jack Lyon, baritone. Contact: Chuck Landback, 16220 SE 31st St., Bellevue, Wash. 98008 – Phone: (206) 747-2077. It's Time to Sing Sweet Adeline Again; Floatin' Down to Cotton Town.

(5) RIVER CITY DELEGATION (Mason City & Des Moines, Ia. — CSD) Bill Johansen, tenor; Mike Nadler, lead; Ron Phillips, bass; Gary Goodwin, baritone. Contact: Ron Phillips, 826 7th SE, Mason City, Ia. 50401 — Phone: (515) 423-1445. If the Rest of the World Don't Want You: Cross That Mason-Dixon Line.

(6) LiMELIGHTERS (Stark County, O. - JAD) Tom Remark, tenor; David Schmidt, lead; Dick Middaugh, bass; Darryl Flinn, baritona. Contact: Tom Remark, 8255 Erie Ave. NW, Canal Fulton, O. 44614 - Phone: (216) 854-2628. Opening Night on Broadway; Do You Really Love Me.

(7) FOUR-N-AIRES (Saratoge Springs, N.Y. – NED) Archie Steen, tenor; Gary Glidden, lead; Gary Wetherby, baritone; Dave White, bass. Contact: Gary R. Wetherby, Mt. Vlew Dr., Cembridge, N.Y. 12816 – Phone: (518) 677-2427. If the Rest of the World Don't Want You; K-K-K-Kiss Me Again.

(8) GOOD TIME SINGERS (Atlanta, Ga. – DIX) BIII Schreiner, tenor; Charlle Rittenhouse, lead; Bob Snelling, baritone; Tom Schlinkert, bass. Contact: Bob Snelling, 6161 Shallow Wood Lane, Douglasville, Ga. 30134 – Phone: (404) 942-1328. When Sweet Sue Goes Steppin' By; Dear Old Pal of Mine.

(9) SOUTH WINDS (Birmingham-Eastwood & Tuscaloosa, Ala. — DIX) Freddie Braswell, tenor; Mack Fraser, lead; David Brennan, baritone; Jim Borders, bass. Contact: David Brennan, P.O. Box 146, University, Ala. 35486 — Phona: (205) 348-5925. If We Can't Be the Same Old Sweethearts (We'll Just Be the Same Old Friends); Back in the Old

(10) SOUND REVIVAL (Atlantic City & Cherry Hill, N.J. – M-AD) Cal Johnson, tenor; Roy Eckert, lead; Tom Sterling, bass; Neil Plum, baritone. Contact; Neil Plum, 3118 W. Brigantine Ave., Brigantine, N.J. 08203 – Phone: (609) 266-3481. I'm Always Chasing Rainbows; Back In Dad and Mother's Day.