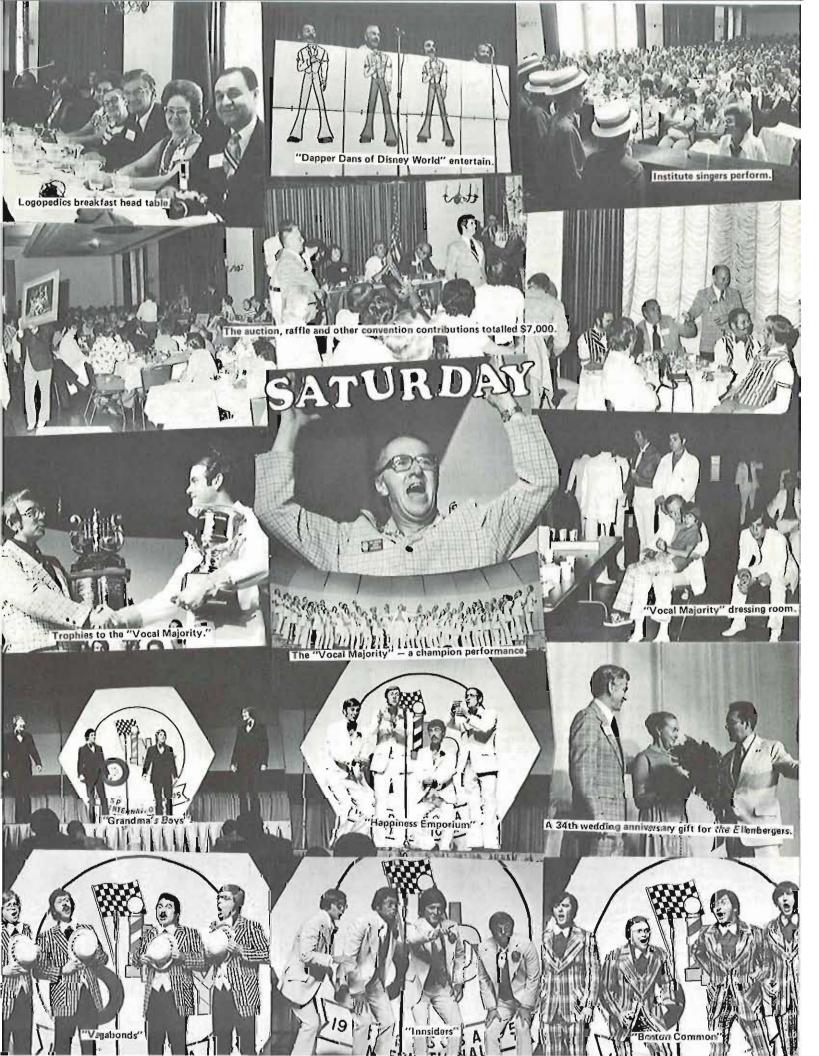

#### FIRST PLACE

HAPPINESS EMPORIUM (Gtr. St. Paul & Minneapolis, Minn. – LOL) Bob Dowma, tenor; Rod Johnson, lead; Jim Foy, bass; Bob Spong, baritone. Contact: Rod Johnson, 4940 Xylon Ave. N., Minneapolis, Minn. 55428 – Phone: (612) 537-1040. My Lady Lovos to Danco; Back in 1910; What I Ask For My Little Boy; Sleeping Child; There's a Little Road Without a Turning On the Way to Home Sweet Home; It's Good to Know I'm Welcome in My Own Home Town.

#### THIRD PLACE

GRANDMA'S BOYS (North Shore, III. – ILL) Jay Giallomberdo, baritone; John Miller, bass; Hank Brandt, lead; Jim Sikorski, tenor. Contact: Jay Giallombardo, 1420 Washington Ave., Wilmette, III. 60091 – Phone: (312) 251-2340. Song for Mary; Going Down to My Hometown in Dixieland; Moonlight Brings Memories of You; When Lindy Comes Home; Tura-Lura-Lura (That's An Irish Lullabye); The Same Old Shillelagh.

#### FIFTH PLACE

VAGABONDS (Lansing & Oakland County, Mich. – PIO) Ken Gibson, tenor; Dennis Gore, lead; Norm Thompson, bass; Clay Shumard, baritone. Contact: Dennis Gore, 3346 Parker, Royal Oak, Mich. 48072 – Phone: (313) 576-0727. Open Your Arms My Alabamy; Welcome Back to Dixieland; Song of the South; All Aboard for Dixieland; If We Can't be the Same Old Sweethearts; They Go Wild Over Me Medley.

#### SECOND PLACE

INNSIDERS (Houston, Tex. – SWD) Mike Cox, tenor; John Devine, lead; Tom Pearson, bass; Guy McShan, baritone, Contact: John Devine, 10104 Kempwood No. 1122, Houston, Tex. 77055 – Phone: (713) 460-3189. Sweet Indiana Home; Pal of Mine; Suzie's Feller; In the Sweet Long Ago; I'm Sallin' for Dixie Today; Who'll Dry Your Tears.

#### **FOURTH PLACE**

BOSTON COMMON (Boston, Mass. — NED) Kent Martin, tenor; Rich Knapp, lead; Terry Clarke, bass; Larry Tully, baritone. Contact: Terry Clarke, 111 Summer St., Hingham, Mass. 02043 — Phone: (617) 749-1536. Back In Dad and Mother's Day; Bring Back Those Good Old Days; Ten Feet Dff the Ground; 1 Wonder What's Become of Sally; Who Told You: From the First Hello to the Last Goodbyo.