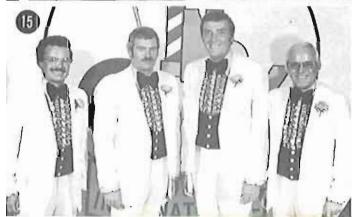

#### FIRST PLACE

HAPPINESS EMPORIUM (Gtr. St. Paul & Minneapolis, Minn. – LOL) Bob Dowma, tenor; Rod Johnson, lead; Jim Foy, bass; Bob Spong, baritone. Contact: Rod Johnson, 4940 Xylon Ave. N., Minneapolis, Minn. 55428 – Phone: (612) 537-1040. My Lady Lovos to Danco; Back in 1910; What I Ask For My Little Boy; Sleeping Child; There's a Little Road Without a Turning On the Way to Home Sweet Home; It's Good to Know I'm Welcome in My Own Home Town.

#### THIRD PLACE

GRANDMA'S BOYS (North Shore, III. – ILL) Jay Giallomberdo, baritone; John Miller, bass; Hank Brandt, lead; Jim Sikorski, tenor. Contact: Jay Giallombardo, 1420 Washington Ave., Wilmette, III. 60091 – Phone: (312) 251-2340. Song for Mary; Going Down to My Hometown in Dixieland; Moonlight Brings Memories of You; When Lindy Comes Home; Tura-Lura-Lura (That's An Irish Lullabye); The Same Old Shillelagh.

#### FIFTH PLACE

VAGABONDS (Lansing & Oakland County, Mich. – PIO) Ken Gibson, tenor; Dennis Gore, lead; Norm Thompson, bass; Clay Shumard, baritone. Contact: Dennis Gore, 3346 Parker, Royal Oak, Mich. 48072 – Phone: (313) 576-0727. Open Your Arms My Alabamy; Welcome Back to Dixieland; Song of the South; All Aboard for Dixieland; If We Can't be the Same Old Sweethearts; They Go Wild Over Me Medley.

## 1975 Medalists

#### SECOND PLACE

INNSIDERS (Houston, Tex. – SWD) Mike Cox, tenor; John Devine, lead; Tom Pearson, bass; Guy McShan, baritone, Contact: John Devine, 10104 Kempwood No. 1122, Houston, Tex. 77055 – Phone: (713) 460-3189. Sweet Indiana Home; Pal of Mine; Suzie's Feller; In the Sweet Long Ago; I'm Sallin' for Dixie Today; Who'll Dry Your Tears.

#### **FOURTH PLACE**

BOSTON COMMON (Boston, Mass. — NED) Kent Martin, tenor; Rich Knapp, lead; Terry Clarke, bass; Larry Tully, baritone. Contact: Terry Clarke, 111 Summer St., Hingham, Mass. 02043 — Phone: (617) 749-1536. Back In Dad and Mother's Day; Bring Back Those Good Old Days; Ten Feet Dff the Ground; 1 Wonder What's Become of Sally; Who Told You: From the First Hello to the Last Goodbyo.