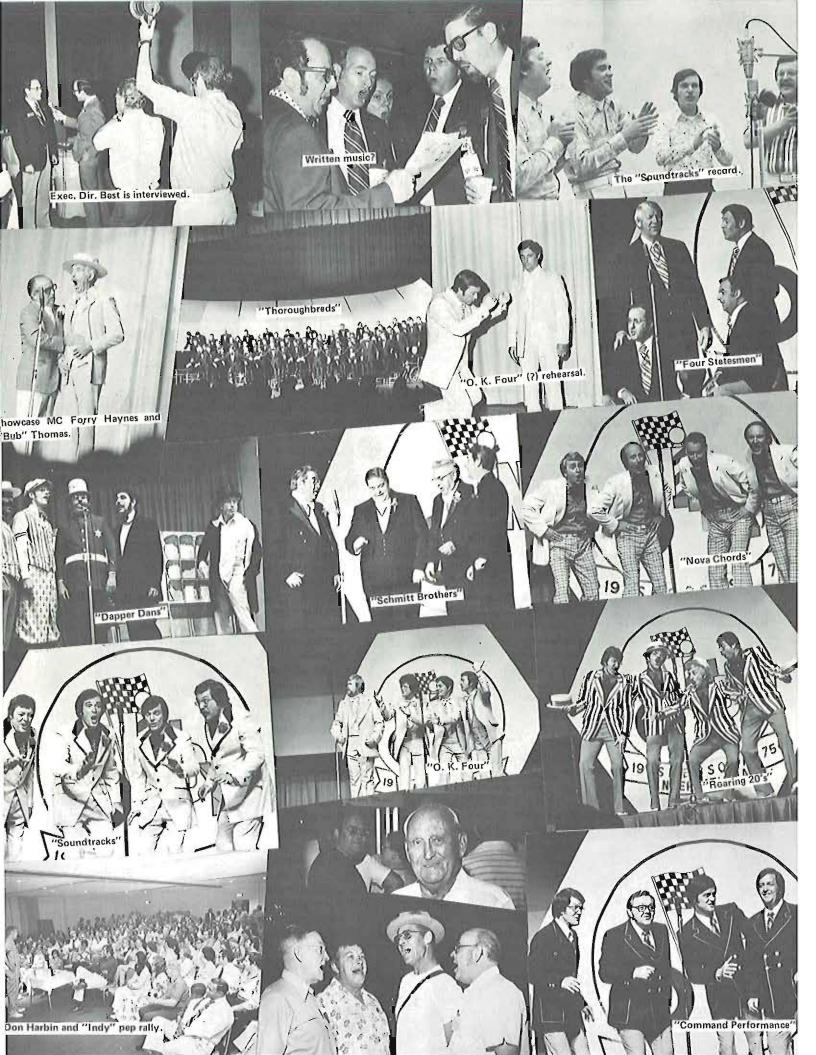

Mail to:

James Group Service, Inc. S.P.E.B.S.Q.S.A. Insurance Administrators

S.P.E.B.S.Q.S.A. Insurance Administrators 230 West Monroe Street, Chicago, Illinois 60606

6th — SOUNDTRACKS (Arlington Heights, III. — ILL) Ray Henders, tenor; Joe Coburn, lead; Don Bagley, bass; Doug Miller, baritone. Contact: Don Bagley, 951 Banbury, Mundelein, III. 60060 — Phone: (312) 566-4737. Sam, the Old Accordian Man; Tieing the Leaves; Let It Rain, Let It Pour; Give Me the Moonlight, Give Me the Girl; Moonlight Bay; Hello Ma Baby.
7th — COMMAND PERFORMANCE (Phoenix & Scottsdale, Ariz. —

7th - COMMAND PERFORMANCE (Phoenix & Scottsdale, Ariz. - FWD) Ted Bradshaw, lead; Galen McLain, baritone; Greg Dodge, bass; Dean Voss, tenor. Contact: Ted Bradshaw, 115 W. Farimont Dr., Tempe, Ariz. 85282 - Phone: (602) 967-3104. Sam, the Old Accordian Man; Summer When We Were Young; Little Red School House; Down By the

10th - ROARING 20'S (Cincinnati Western Hills, O. - JAD) Bob Moorehead, tenor; Gerry Kelly, lead; Jim Gentil, bass; Ron Riegler, baritone. Contact: Bob Moorehead, 54 Mound Ave., Milford, O. 45150 - Phone: (513) 831-4808. Melancholy Baby; Parlor Piano Medley (Heart of My Heart-When You Wore a Tulip-Weit 'Til the Sun Shines Neille); I Never See Maggie Alone; As Long as She Loves Me; Don't Bring Lulu; By the Sea-Good Old Summertime Medley.