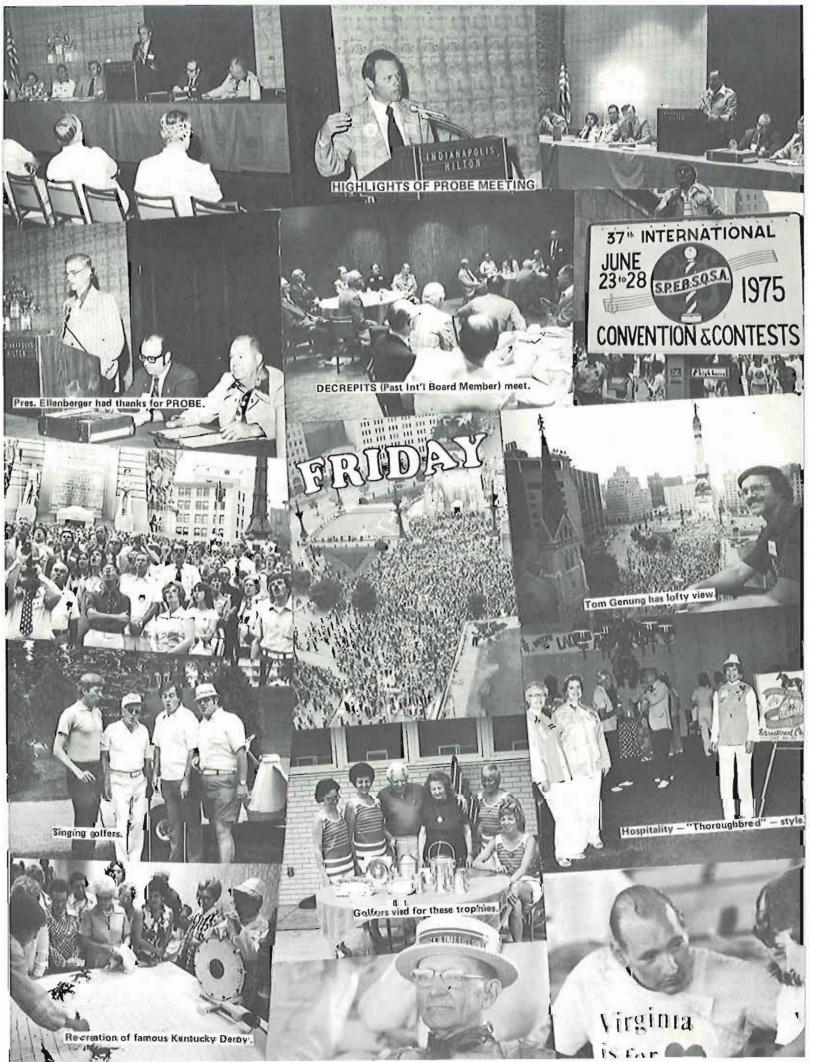

#### "Indy" Board Meeting Highlights

Following executive committee meetings on Monday and Tuesday, the international board took the following administrative action during its Wednesday meeting in Indianapolis.

#### A. ELECTION OF OFFICERS

International Vice President-Treasurer Plummer F. Collins of the Seneca Land District (Warren, Pa. Chapter) was elected to the office of international president for 1976. Samuel Aramian of the Far Western District was elected vice president along with Roger Thomas of the Land O'Lakes District. Ernie Hills of the Southwestern District was elected to the office of Vice President-Treasurer.

#### I. Convention Award

Bids for the 1979 international convention from Houston, Tex.; Minneapolis, Minn. and Salt Lake City, Utah were considered. As recommended by the executive committee, the board awarded the 1979 convention to Minneapolis after the first ballot.