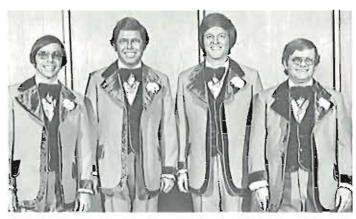

#### THIRD PLACE

GRANDMA'S BOYS (North Shore, III. – ILL) Jay Giallomberdo, baritone; John Miller, bass; Hank Brandt, lead; Jim Sikorski, tenor. Contact: Jay Giallombardo, 1420 Washington Ave., Wilmette, III. 60091 – Phone: (312) 251-2340. Song for Mary; Going Down to My Hometown in Dixieland; Moonlight Brings Memories of You; When Lindy Comes Home; Tura-Lura-Lura (That's An Irish Lullabye); The Same Old Shillelagh.